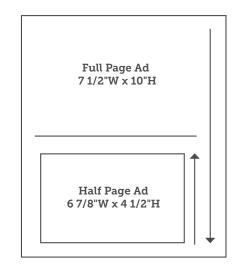

### **Dimensions of Ad Units (See Diagram):**

|               | Width  | Length               |
|---------------|--------|----------------------|
| Cover Ads     | 8 5/8″ | 11 1/4" (full bleed) |
| Full Page Ads | 7 1/2" | 10″                  |
| Half Page Ads | 6 7/8″ | 4 1/2"               |

### PROGRAM JOURNAL DIMENSIONS = 8 5/8"W x 11 1/4"H

• Electronic files are required for all ads.